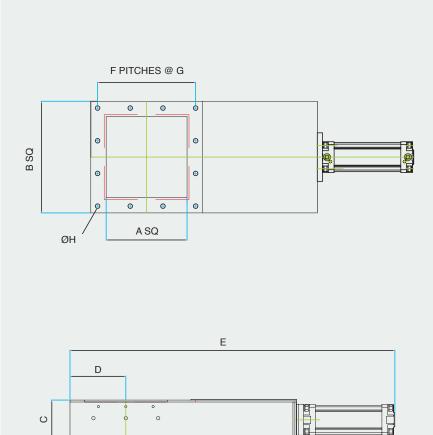

Easily accessible stuffing box seals which can replaced whilst in line.

| MODEL   | Α   | В   | С   | D   | E    | F | G   | н  |
|---------|-----|-----|-----|-----|------|---|-----|----|
| 4BSG150 | 150 | 240 | 100 | 120 | 803  | 2 | 100 | 12 |
| 4BSG200 | 200 | 300 | 120 | 150 | 963  | 2 | 125 | 12 |
| 4BSG250 | 250 | 345 | 120 | 172 | 1115 | 3 | 100 | 12 |
| 4BSG300 | 305 | 400 | 120 | 200 | 1270 | 3 | 117 | 12 |
| 4BSG350 | 350 | 440 | 120 | 220 | 1440 | 4 | 100 | 14 |
| 4BSG400 | 400 | 520 | 140 | 260 | 1646 | 3 | 157 | 14 |
| 4BSG500 | 500 | 620 | 140 | 310 | 1946 | 4 | 143 | 18 |

Other sizes available on request