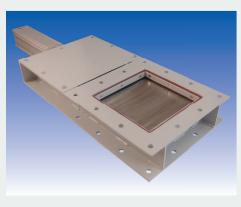

## 4B SG Pneumatic Slidegate

The 4B series of Fabricated Heavy Duty Slide Gates are engineered as horizontal shut off gates for dry materials in gravity flow applications such as powders, coal, granules and pellets.

The gates are not suitable to seal in applications where a differential pressure exists.

**Features:** Manufactured in Carbon Steel as Standard – Stainless Steel Optional.

Gate Plate – Stainless Steel to ensure smooth operation & Corrosion Resistance.

Support Rollers: Stainless Steel.

Optional Service Inlet.

Range of Standard Sizes available & custom sizes made to Order.

Hand Wheel, Chain Wheel, Pneumatic and Motor versions available.

Large variety of sealing materials available to suit the application.