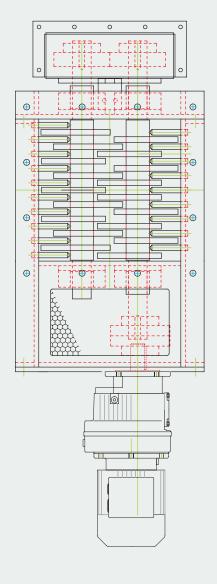

A direct coupled drive with counter rotating dual shafts breaks up compacted material between fingers and side combs for ease of conveying

**Features:** Manufactured in Carbon Steel as Standard – Stainless Steel Optional.

Compact low - profile design.

Capacity: 15-35m3/Hr.