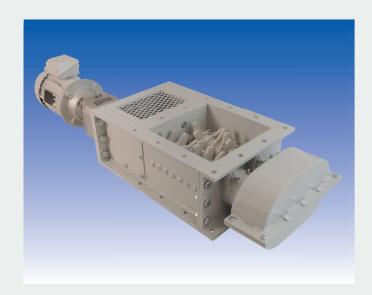

## **4B Lump Breaker**

The 4B series of Lump Breakers is a simple and efficient way of breaking up material lumps which have compacted during transport or storage.

The Lump Breaker is easily integrated in to your feeding system, de-lumps and improves product flow. It can process a variety of materials, including chemicals, sugar, salt, lime, kiln dust, cereal, pasta, fertiliser and many more but is not suitable for crushing hard rock.

A direct coupled drive with counter rotating dual shafts breaks up compacted material between fingers and side combs for ease of conveying

**Features:** Manufactured in Carbon Steel as Standard – Stainless Steel Optional.