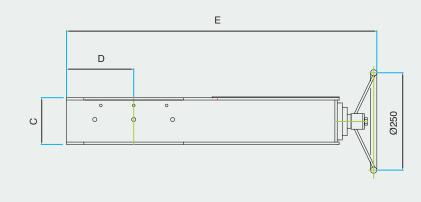

Easily accessible stuffing box seals which can replaced whilst in line.

| MODEL   | Α   | В   | С   | D   | E    | F | G   | Н  |
|---------|-----|-----|-----|-----|------|---|-----|----|
| 4BSG150 | 150 | 240 | 100 | 120 | 625  | 2 | 100 | 12 |
| 4BSG200 | 200 | 300 | 120 | 150 | 710  | 2 | 125 | 12 |
| 4BSG250 | 250 | 345 | 120 | 172 | 795  | 3 | 100 | 12 |
| 4BSG300 | 305 | 400 | 120 | 200 | 920  | 3 | 117 | 12 |
| 4BSG350 | 350 | 440 | 120 | 220 | 990  | 4 | 100 | 14 |
| 4BSG400 | 400 | 520 | 140 | 260 | 1160 | 3 | 157 | 14 |
| 4BSG500 | 500 | 620 | 140 | 310 | 1375 | 4 | 143 | 18 |

Other sizes available on request