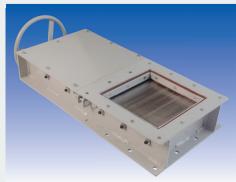

## **4B SG Hand Operated Slidegate**

The 4B series of Fabricated Heavy Duty Slide Gates are engineered as horizontal shut off gates for dry materials in gravity flow applications such as powders, coal, granules and pellets.

The gates are not suitable to seal in applications where a differential pressure exists.

**Features:** Manufactured in Carbon Steel as Standard – Stainless Steel Optional.

Gate Plate – Stainless Steel to ensure smooth operation & Corrosion Resistance.

Support Rollers: Stainless Steel.

Optional Service Inlet.

Range of Standard Sizes available & custom sizes made to Order.

Hand Wheel, Chain Wheel, Pneumatic and Motor versions available.

Large variety of sealing materials available to suit the application.