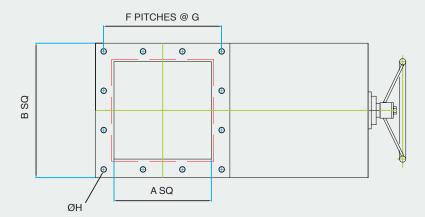

Easily accessible stuffing box seals which can replaced whilst in line.

| MODEL   | Α   | В   | С   | D   | E    | F | G   | Н  |
|---------|-----|-----|-----|-----|------|---|-----|----|
| 4BSG150 | 150 | 240 | 100 | 120 | 625  | 2 | 100 | 12 |
| 4BSG200 | 200 | 300 | 120 | 150 | 710  | 2 | 125 | 12 |
| 4BSG250 | 250 | 345 | 120 | 172 | 795  | 3 | 100 | 12 |
| 4BSG300 | 305 | 400 | 120 | 200 | 920  | 3 | 117 | 12 |
| 4BSG350 | 350 | 440 | 120 | 220 | 990  | 4 | 100 | 14 |
| 4BSG400 | 400 | 520 | 140 | 260 | 1160 | 3 | 157 | 14 |
| 4BSG500 | 500 | 620 | 140 | 310 | 1375 | 4 | 143 | 18 |

Other sizes available on request