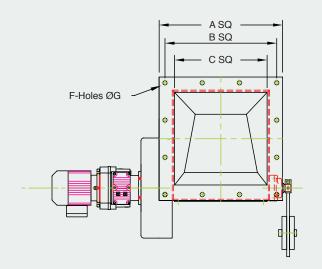

Easily accessible stuffing box seals .

| MODEL   | A   | В           | С   | D    | E    | F  | G  | Drive kW | Weight kg |
|---------|-----|-------------|-----|------|------|----|----|----------|-----------|
| 4BFV200 | 290 | 2x125=250   | 200 | 500  | 575  | 8  | 12 | 0,25     | 85        |
| 4BFV250 | 360 | 3x105=315   | 250 | 600  | 608  | 12 | 12 | 0,25     | 120       |
| 4BFV300 | 390 | 3x117=351   | 300 | 700  | 665  | 12 | 12 | 0,25     | 160       |
| 4BFV400 | 520 | 3x157=471   | 400 | 900  | 780  | 12 | 18 | 0,37     | 275       |
| 4BFV500 | 620 | 4x143=572   | 500 | 1250 | 935  | 16 | 18 | 0,55     | 452       |
| 4BFV600 | 760 | 4x172,5=690 | 600 | 1400 | 1020 | 16 | 18 | 0,55     | 655       |