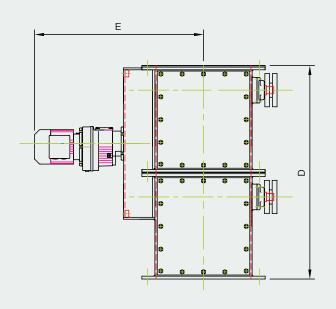

Easily accessible stuffing box seals .

| MODEL   | A   | В           | С   | D    | E    | F  | G  | Drive kW | Weight kg |
|---------|-----|-------------|-----|------|------|----|----|----------|-----------|
| 4BFV200 | 290 | 2x125=250   | 200 | 500  | 575  | 8  | 12 | 0,25     | 85        |
| 4BFV250 | 360 | 3x105=315   | 250 | 600  | 608  | 12 | 12 | 0,25     | 120       |
| 4BFV300 | 390 | 3x117=351   | 300 | 700  | 665  | 12 | 12 | 0,25     | 160       |
| 4BFV400 | 520 | 3x157=471   | 400 | 900  | 780  | 12 | 18 | 0,37     | 275       |
| 4BFV500 | 620 | 4x143=572   | 500 | 1250 | 935  | 16 | 18 | 0,55     | 452       |
| 4BFV600 | 760 | 4x172,5=690 | 600 | 1400 | 1020 | 16 | 18 | 0,55     | 655       |