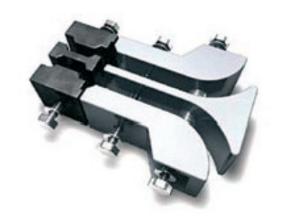

## **HEAVY DUTY ELEVATOR BELT FASTENER**

The Braime Clamp (BC) series of heavy-duty belt splices securely fastens belting on larger bucket elevators. As the originator of this proven style of belt clamp, 4B designed it from three pieces of extruded aluminum including a center wedge section to minimize belt wear.

The BC1 and BC2 can be used on textile belts. All BC Clamps can be used on steel web belting.

The BC2, BC3 and BC4 versions incorporate an additional three piece machined steel vise grip section designed to ride above the aluminum base clamp and secure the steel cords within a steel web belt.

Braime Clamp – BC1\*

Braime Clamp – BC2 With Steel Cord Vice Grip Section

Braime Clamp – BC3 Shown With Steel Web Core Belt

|                              | 125mm<br>45mm | 175mm<br>45mm<br>Mesh<br>Reinforcements | 200mm<br>45mm<br>Mesh<br>Reinforcements | 250mm<br>45mm<br>Mesh<br>Reinforcements |
|------------------------------|---------------|-----------------------------------------|-----------------------------------------|-----------------------------------------|
|                              | BC1*          | BC2                                     | BC3                                     | BC4                                     |
| Belt Strength                | 1,400 kN/m    | 1,600 kN/m                              | 2000 kN/m                               | 2,500 kN/m                              |
| Weight<br>(per m belt width) | 31.6 Kgs/m    | 56.5 Kgs/m                              | 71 Kgs/m                                | 96 Kgs/m                                |
| Bolt Size                    | Bolt M16      | Bolt M16                                | Bolt M16                                | Bolt M16                                |