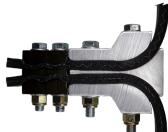

## STEEL WEB BELT INSTALLATION WITH BC CLAMP

High tensile bolt \_\_\_\_\_\_ Carcass \_\_\_\_\_\_ Steel Extra heavy duty cable \_\_\_\_\_ clamp for high tensile belt