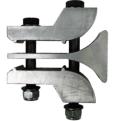

The BC1 and BC2 can be used on textile belts. All BC Clamps can be used on steel web belting.

The BC2, BC3 and BC4 versions incorporate an additional three piece machined steel vise grip section designed to ride above the aluminum base clamp and secure the steel cords within a steel web belt.

Braime Clamp – BC1\*

Braime Clamp – BC2 With Steel Cord Vice Grip Section

Braime Clamp – BC3 Shown With Steel Web Core Belt

|                              | 125mm<br>45mm | 175mm<br>45mm<br>Mesh<br>Reinforcements | 200mm<br>45mm<br>Mesh<br>Reinforcements | 250mm<br>45mm<br>Mesh<br>Reinforcements |
|------------------------------|---------------|-----------------------------------------|-----------------------------------------|-----------------------------------------|
|                              | BC1*          | BC2                                     | BC3                                     | BC4                                     |
| Belt Strength                | 1,400 kN/m    | 1,600 kN/m                              | 2000 kN/m                               | 2,500 kN/m                              |
| Weight<br>(per m belt width) | 31.6 Kgs/m    | 56.5 Kgs/m                              | 71 Kgs/m                                | 96 Kgs/m                                |
| Bolt Size                    | Bolt M16      | Bolt M16                                | Bolt M16                                | Bolt M16                                |